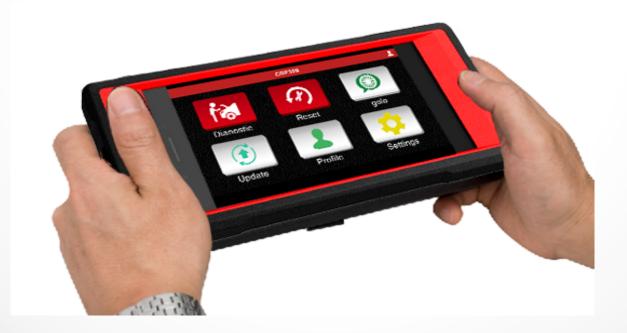

# **CRP329 Product Profile**





## Product Overview\_

CRP – Creader Professional, meaning a more professional code reader, is a small-sized personal diagnostic tool developed by LAUNCH to meet more profound diagnostic demand from DIY market. Based on Android OS, and integrated with OBD&EOBD standard protocols and basic diagnostic functions of all car systems, it makes diagnosis and maintenance easier and cost even less.

Meanwhile, with the application of Engine Oil Reset and TPMS, etc., it makes product more competitive.\_





# Product Main unit Appearance\_





# Product Connect Appearance\_



#### Main Functions

# **Diagnostic Function**

- ■Read DTC\_
- □Clear DTC
- □Read Data Stream
- □Read ID Information
- □Full System Diagnosis

# golo Function

- ■Remote Diagnosis
- □IM Chat
- **□**Share

#### **Reset Function**

- ■Engine Oil Reset
- □Electronic Brake Reset
- ☐Steering Angle Reset
- □BMS. RESET
- DPF RESET
- **TPMS RESET**

#### Other Functions

- ■Wi-Fi Network
- ■Multimedia of Camera, etc.



# Main Software Functions\_

CRP329CRP229 contains all ECU diagnosis but limited to basic diagnostic functions only, not including Actuation Test and Special Function. See below:

- ➤ Read DTC
- **≻Clear DTC**
- ➤ Read Data Stream
- ➤ Read ID Information





# Covered more than 40 pcs of diagnostic softwa