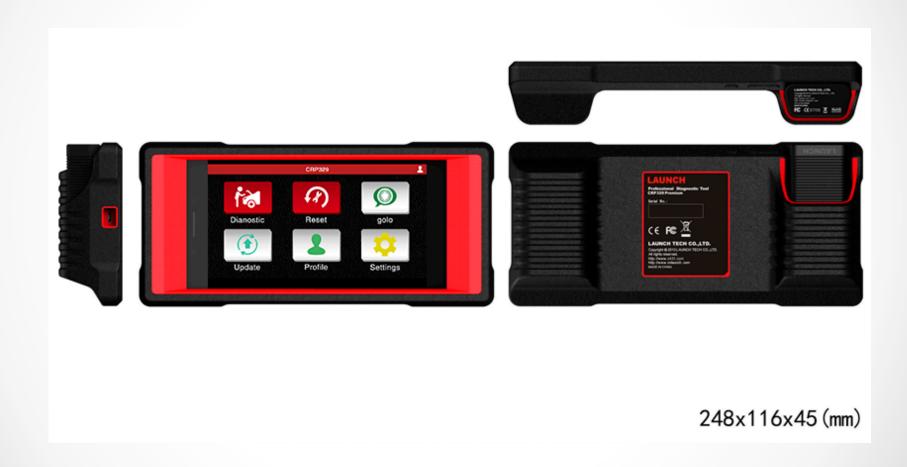

# **CRP329 Product Profile**





## Product Overview\_

CRP – Creader Professional, meaning a more professional code reader, is a small-sized personal diagnostic tool developed by LAUNCH to meet more profound diagnostic demand from DIY market. Based on Android OS, and integrated with OBD&EOBD standard protocols and basic diagnostic functions of all car systems, it makes diagnosis and maintenance easier and cost even less.

Meanwhile, with the application of Engine Oil Reset and TPMS, etc., it makes product more competitive.\_





# Product Main unit Appearance\_





# Product Connect Appearance\_



#### Main Functions

# **Diagnostic Function**

- ■Read DTC\_
- □Clear DTC
- □Read Data Stream
- □Read ID Information
- □Full System Diagnosis

# golo Function

- ■Remote Diagnosis
- □IM Chat
- **□**Share

#### **Reset Function**

- ■Engine Oil Reset
- □Electronic Brake Reset
- ☐Steering Angle Reset
- □BMS. RESET
- DPF RESET
- **TPMS RESET**

#### Other Functions

- ■Wi-Fi Network
- ■Multimedia of Camera, etc.



# Main Software Functions\_

CRP329CRP229 contains all ECU diagnosis but limited to basic diagnostic functions only, not including Actuation Test and Special Function. See below:

- ➤ Read DTC
- **≻Clear DTC**
- ➤ Read Data Stream
- ➤ Read ID Information





# Covered more than 40 pcs of diagnostic software:

| AUDI     | HONDA      | PORSCHE