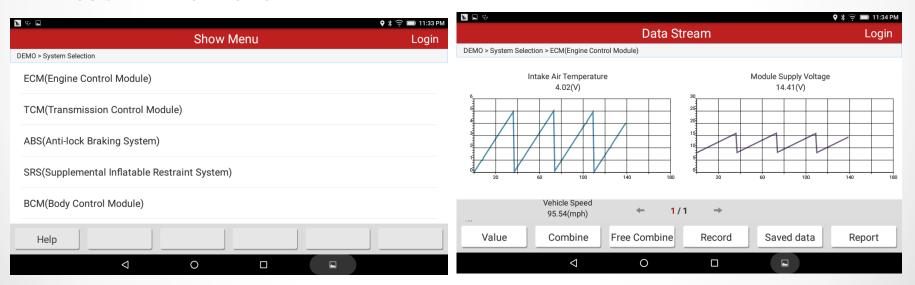

# **Diagnostic Function**

- ■Read DTC\_
- □Clear DTC
- □Read Data Stream
- □Read ID Information
- □Full System Diagnosis

# Main Software Functions\_

CRP329CRP229 contains all ECU diagnosis but limited to basic diagnostic functions only, not including Actuation Test and Special Function. See below:

- ➤ Read DTC
- **≻Clear DTC**
- ➤ Read Data Stream
- ➤ Read ID Information

# 3, How to Diagnose