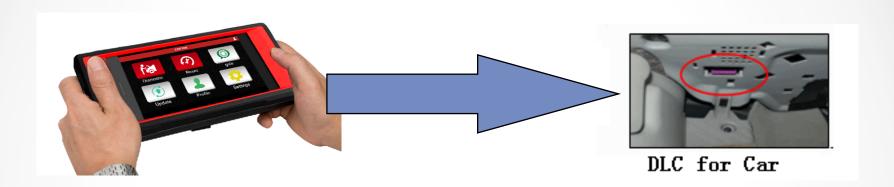

# Product Connect Appearance\_

#### 1, Connect Device\_

#### 2, Switch on device

Press power button on the left for 3s to switch on the device