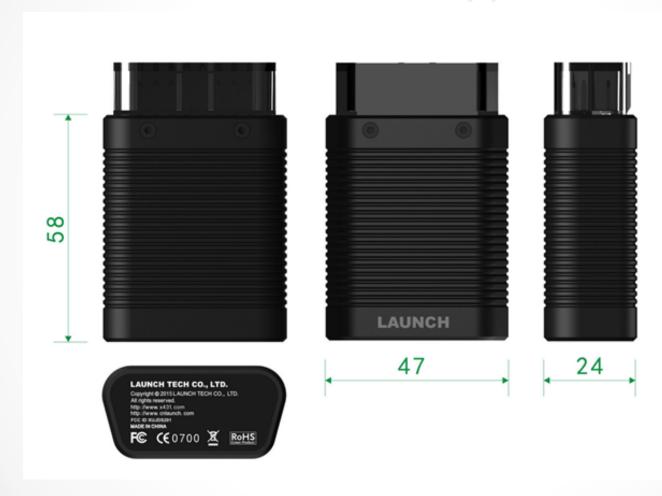

# **CRP329 Product Profile**





## Product Overview\_

CRP – Creader Professional, meaning a more professional code reader, is a small-sized personal diagnostic tool developed by LAUNCH to meet more profound diagnostic demand from DIY market. Based on Android OS, and integrated with OBD&EOBD standard protocols and basic diagnostic functions of all car systems, it makes diagnosis and maintenance easier and cost even less.

Meanwhile, with the application of Engine Oil Reset and TPMS, etc., it makes product more competitive.\_





# Product Main unit Appearance\_





# Product Connect Appearance\_



#### Main Functions

# **Diagnostic Function**

- ■Read DTC\_
- □Clear DTC
- □Read Data Stream
- □Read ID Information
- □Full System Diagnosis

# golo Function

- ■Remote Diagnosis
- □IM Chat
- **□**Share

#### **Reset Function**

- ■Engine Oil Reset
- □Electronic Brake Reset
- ☐Steering Angle Reset
- □BMS. RESET
- DPF RESET
- **TPMS RESET**

#### Other Functions

- ■Wi-Fi Network
- ■Multimedia of Camera, etc.



# Main Software Functions\_

CRP329CRP229 contains all ECU diagnosis but limited to basic diagnostic functions only, not including Actuation Test and Special Function. See below:

- ➤ Read DTC
- **≻Clear DTC**
- ➤ Read Data Stream
- ➤ Read ID Information





# Covered more than 40 pcs of diagnostic software:

| AUDI     | HONDA      | PORSCHE  | EuroFord | USAFORD |
|----------