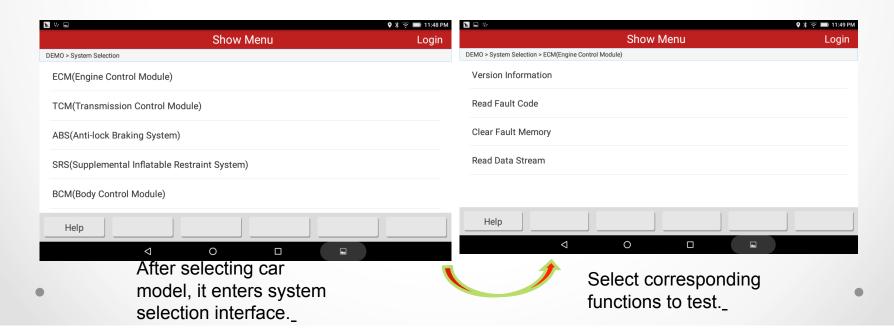

|
| FIAT     | MITSUBISHI | SPRINTER | LANCIA   |         |
| GM       | NISSAN     | SUBARU   | Acura    |         |
| VOLVO    | OPEL       | SUZUKI   | INFINITI |         |
| VW       | PEUGEOT    | TOYOTA   | Lexus    |         |

#### Android core for fast running speed

- Android 6.0
- 1.0GHz Quad-Core Processer
- 1G Memory
- 16G HD, Extended Micro SD(TF)Card up to 32G.
- 3450mAh Polymer Lithiumlon Battery
- 7" Color Capacitive Touch Screen
- Support Wi-Fi Network
- Support BT 4.0、GPS。
- Support Camera Shooting



1.0GHz <u>Quad-Core</u> <u>Processer</u> .



Wireless Communication



#### **Product Operation**

#### 1, Connect Device\_



#### 2, Switch on device

Press power button on the left for 3s to switch on the device



#### **Product Operation**

# 3, How to Diagnose









#### **Product Operation**



#### **Software Upgrade**



Enter software main interface. Click Update to enter upgrading interface

Select corresponding software of the car model to be upgraded. Click Update Automatically download.\_

#### **Package Information**



# Thanks