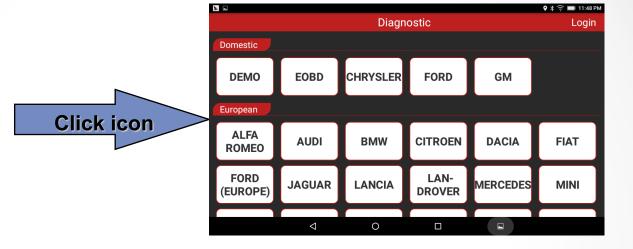

# 3, How to Diagnose

# Covered more than 40 pcs of diagnostic software:

| AUDI     | HONDA      | PORSCHE  | EuroFord | USAFORD |
|----------|------------|----------|----------|---------|
| BENZ     | HYUNDAI    | RENAULT  | Romeo    |         |
| BMW      | JPISUZU    | SAAB     | Jaguar   |         |
| CHRYSLER | KIA        | SEAT     | Dacia    |         |
| CITROEN  | LANDROVER  | SKODA    | VAUXHALL |         |
| DAEWOO   | MAZDA      | SMART    | MINI     |         |
| FIAT     | MITSUBISHI | SPRINTER | LANCIA   |         |
| GM       | NISSAN     | SUBARU   | Acura    |         |
| VOLVO    | OPEL       | SUZUKI   | INFINITI |         |
| VW       | PEUGEOT    | TOYOTA   | Lexus    |         |