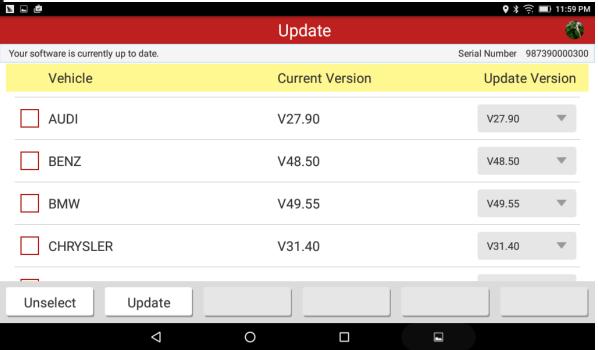

#### **Software Upgrade**

Enter software main interface. Click Update to enter upgrading interface

Select corresponding software of the car model to be upgraded. Click Update Automatically download.\_