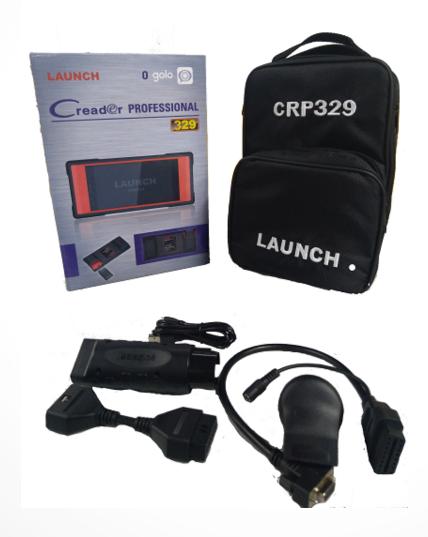

speed

- Android 6.0
- 1.0GHz Quad-Core Processer
- 1G Memory
- 16G HD, Extended Micro SD(TF)Card up to 32G.
- 3450mAh Polymer Lithiumlon Battery
- 7" Color Capacitive Touch Screen
- Support Wi-Fi Network
- Support BT 4.0、GPS。
- Support Camera Shooting



1.0GHz <u>Quad-Core</u> <u>Processer</u> .



Wireless Communication



#### **Product Operation**

#### 1, Connect Device\_



#### 2, Switch on device

Press power button on the left for 3s to switch on the device



#### **Product Operation**

# 3, How to Diagnose









#### **Product Operation**



#### **Software Upgrade**



Enter software main interface. Click Update to enter upgrading interface

Select corresponding software of the car model to be upgraded. Click Update Automatically download.\_

#### **Package Information**



# Thanks