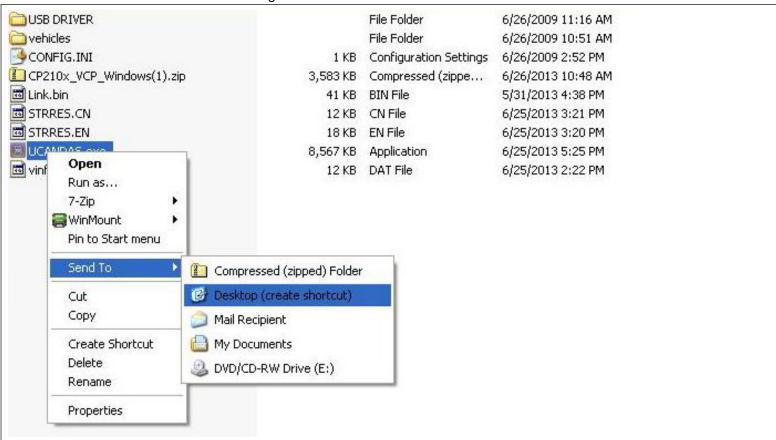

For easier operation, we can create a shortcut of UCANDAS.EXE in desktop. When running it, double click it. The way to create the shortcut is to right click the UCANDAS.EXE. Please follow the figure 1:

FIG 1