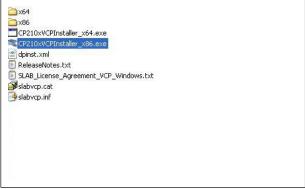

### 2. VDM Driver Installation

1.1 Find the [VDM DRIVER for Windows] file in the CD, and choose a installing file that matched with your operating system. Please refer to figure 2:

FIG 2

2.2 Running the setup, and finish the USB driver installation according to installation tips. Please check figure 3,4: