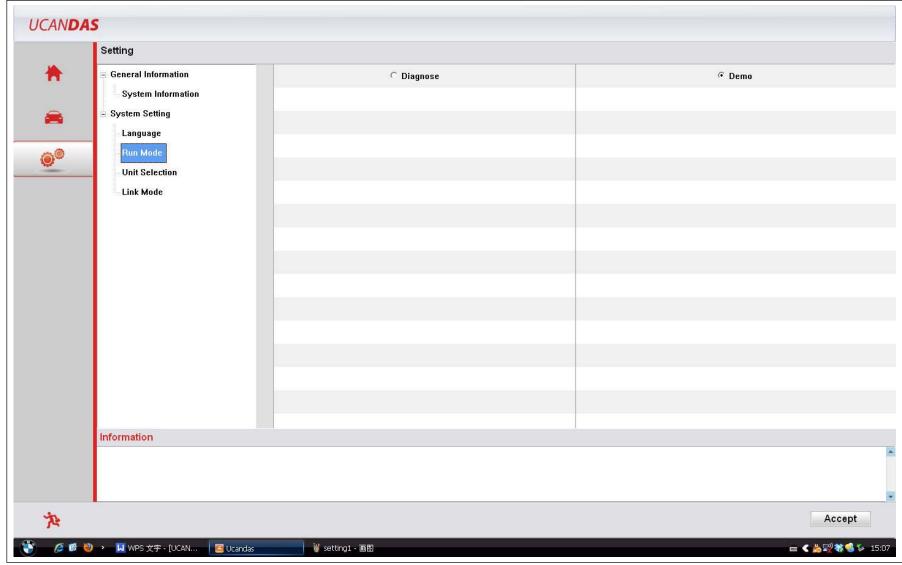

### 3.1 System settings

The first time you use it, please make some system settings. Click the icon of "system settings"

FIG 6

#### Explanation:

Setup mode: Diagnosing mode is an actual test mode, while demo mode is with software demo function, not actual testing cars.

Setting units: You can choose inch or metric units as you need

Connecting way: Choose USB when connecting with cable, and under demo mode. Choose WIFI when testing wirelessly.