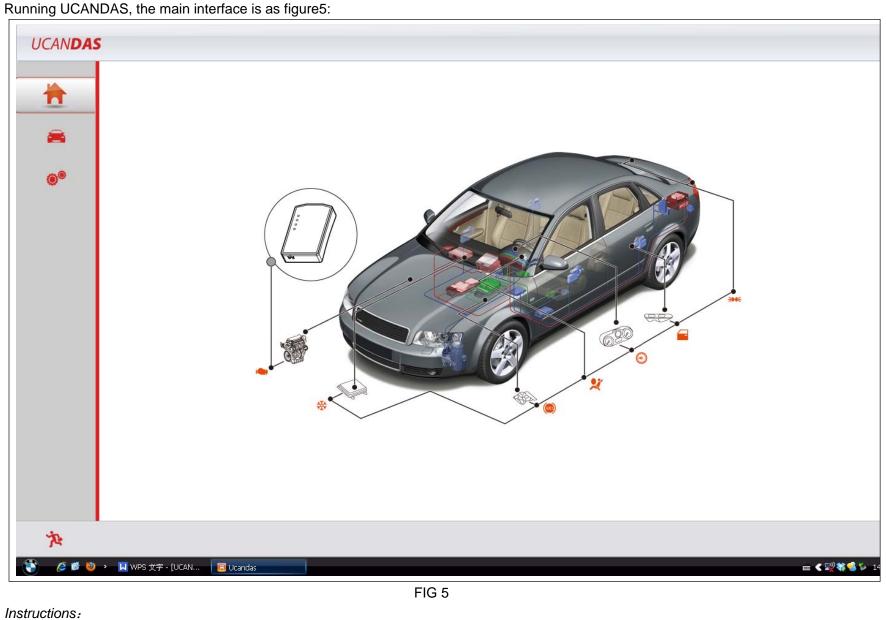

e does not need any installation procedure, and just copy the files in the CD to the computer. The CD is not with direct running function, but to save its original software version. The software works on WINDOWS XP SP3, WIN7, WIN8.

For easier operation, we can create a shortcut of UCANDAS.EXE in desktop. When running it, double click it. The way to create the shortcut is to right click the UCANDAS.EXE. Please follow the figure 1:



FIG 1

### 2. VDM Driver Installation

1.1 Find the [VDM DRIVER for Windows] file in the CD, and choose a installing file that matched with your operating system. Please refer to figure 2:



FIG 2

2.2 Running the setup, and finish the USB driver installation according to installation tips. Please check figure 3,4:



FIG 3



FIG 4

# 3. Software operation





Main interface



Car diagnose



System settings



exit

### 3.1 System settings

The first time you use it, please make some system settings. Click the icon of "system settings"





FIG 6

#### Explanation:

Setup mode: Diagnosing mode is an actual test mode, while demo mode is with software demo function, not actual testing cars.

Setting units: You can choose inch or metric units as you need

Connecting way: Choose USB when connecting with cable, and under demo mode. Choose WIFI when testing wirelessly.

#### 3.2 Car Diagnosis

Please connect VDM to the OBD diagnostic block of the car. Then the power indicator will light. Start UCANDAS software. Connect the USB to your laptop or wait for the WIFI connection after choosing USB or WIFI connection. The first time you use WIFI, it ma