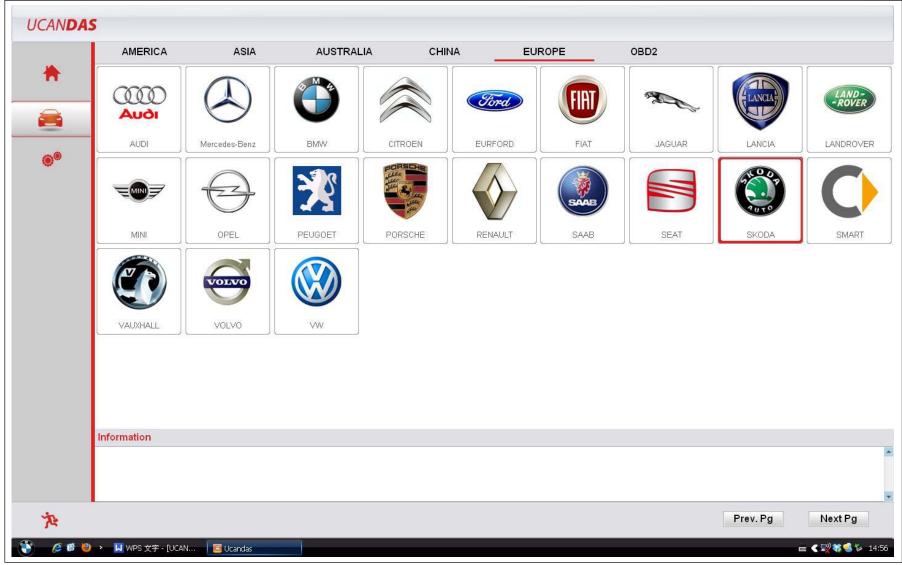

light. After connecting, click" car diagnose" icon

FIG 7

Choose the car models you need, click its icon, and then press "accept" as Figure 8 shows:

FIG 8