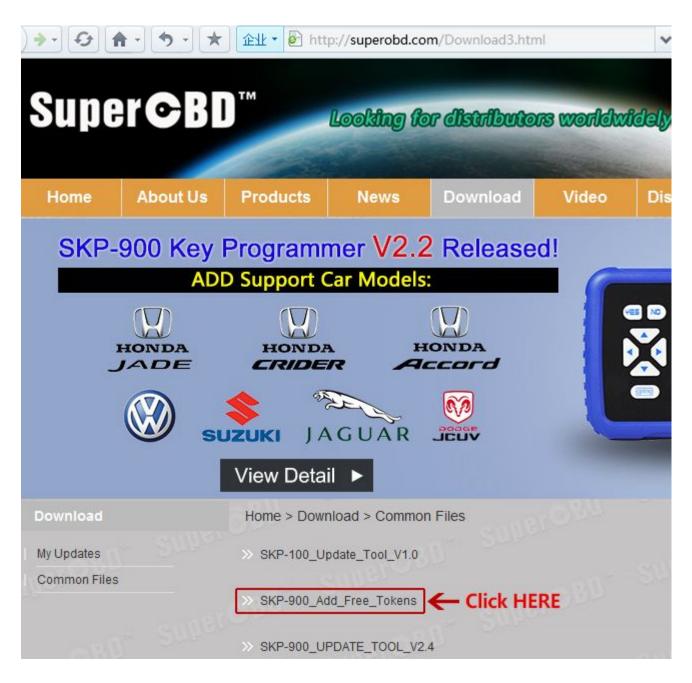

## How to Add Free Tokens for SKP-900?

You need to go to the official website: **http://www.superobd.com/** to register and login, then click the "download" menu, download and install the program named "SKP-900\_Add\_Free\_Tokens (2014-01-11)".