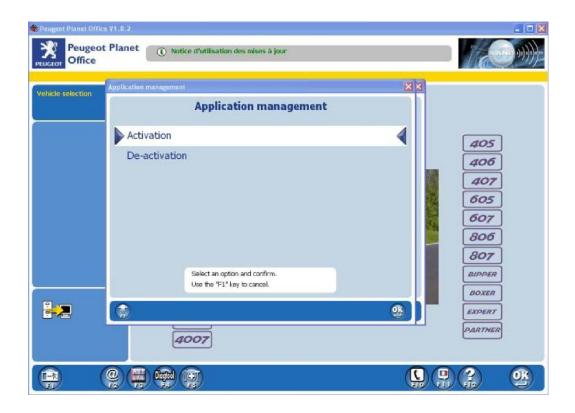

## 2. Click "Activation" Key

3. Attention: Use F2 Key for automatic activation via the int ernet. Use F3 Key for manual activation. We choose F3 Key for manual activation.

4. Check your customer code and correct it if it is not correct. Please confirm to start activation.