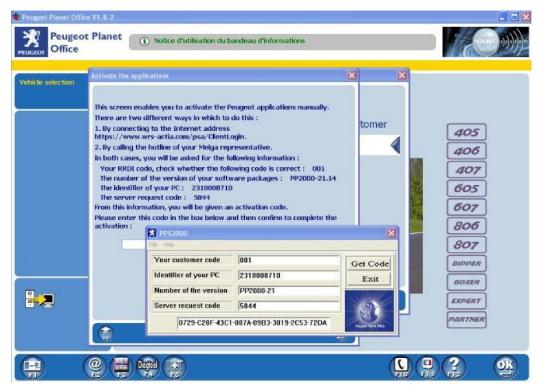

5. Activation via manual, and confirm its filling forms.

- 6. (Input these required blank form according to the named "Read Me" text file under the PP200\_KEYGEN folder of Lexi a-3 CD, see the followings)
- 1. Custome code: 001
- 2. Version Number: PP2000-21
- \*Attention: Please DO NOT iuput Other Version number such as PP2000-21.14, PP2000-V21!!!!!
- 3. Input the right identifier of your pc number & Server request code that you get in the PP2000 activetion page