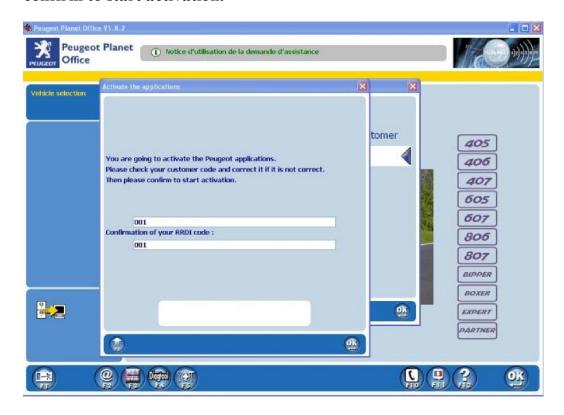

## 2. Click "Activation" Key

3. Attention: Use F2 Key for automatic activation via the int ernet. Use F3 Key for manual activation. We choose F3 Key for manual activation.

4. Check your customer code and correct it if it is not correct. Please confirm to start activation.

5. Activation via manual, and confirm its filling forms.

- 6. (Input these required blank form according to the named "Read Me" text file under the PP200\_KEYGEN folder of Lexi a-3 CD, see the followings)
- 1. Custome code: 001
- 2. Version Number: PP2000-21
- \*Attention: Please DO NOT iuput Other Version number such as PP2000-21.14, PP2000-V21!!!!!
- 3. Input the right identifier of your pc number & Server request code that you get in the PP2000 activetion page