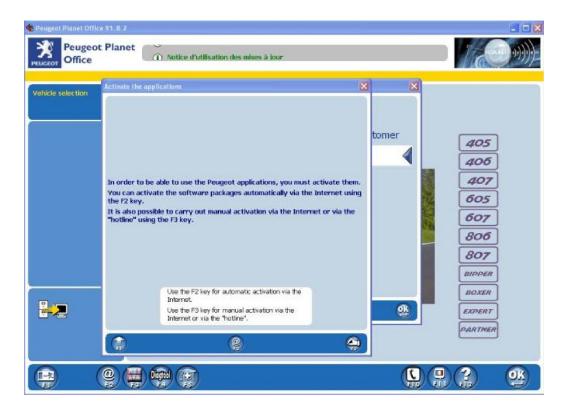

## 2. Click "Activation" Key

3. Attention: Use F2 Key for automatic activation via the int ernet. Use F3 Key for manual activation. We choose F3 Key for manual activation.

4. Check your customer code and correct it if it is not correct. Please confirm to start activation.