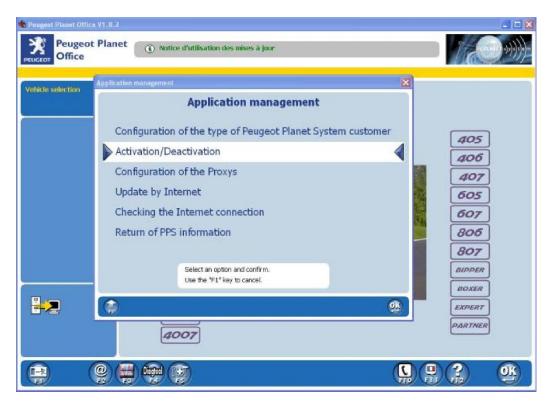

| Lexia-3 Peugeot PP2000 V21 Activation Steps                        |
|--------------------------------------------------------------------|
| In this PDF, we show our customers how to activate Lexia-3         |
| Peugeot V21 step by step. Wish it will do you some favor in setup. |
|                                                                    |
|                                                                    |
|                                                                    |
|                                                                    |
|                                                                    |

## 1. Under the Application management, select Activation/Deactivation.



## 2. Click "Activation" Key



3. Attention: Use F2 Key for automatic activation via the int ernet. Use F3 Key for manual activation. We choose F3 Key for manual activation.



4. Check your customer code and correct it if it is not correct. Please confirm to start activation.



5. Activation via manual, and confirm its filling forms.



- 6. (Input these required blank form according to the named "Read Me" text file under the PP200\_KEYGEN folder of Lexi a-3 CD, see the followings)
- 1. Custome code: 001
- 2. Version Number: PP2000-21
- \*Attention: Please DO NOT iuput Other Version number such as PP2000-21.14, PP2000-V21!!!!!
- 3. Input the right identifier of your pc number & Server request code that you get in the PP2000 activetion page



7. after getting the activation code in th