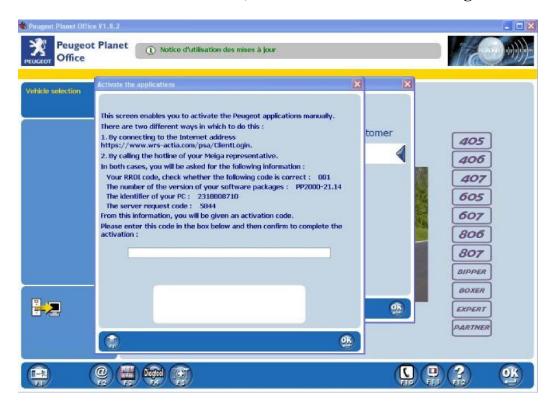

5. Activation via manual, and confirm its filling forms.

- 6. (Input these required blank form according to the named "Read Me" text file under the PP200\_KEYGEN folder of Lexi a-3 CD, see the followings)
- 1. Custome code: 001
- 2. Version Number: PP2000-21
- \*Attention: Please DO NOT iuput Other Version number such as PP2000-21.14, PP2000-V21!!!!!
- 3. Input the right identifier of your pc number & Server request code that you get in the PP2000 activetion page