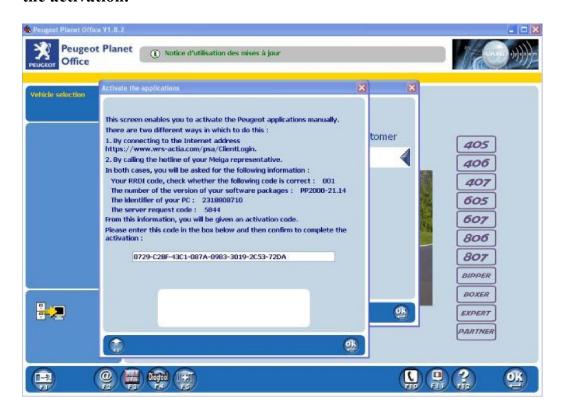

7. after getting the activation code in the above step, then enter it in the blank below as the following shows and then confirm to complete the activation.