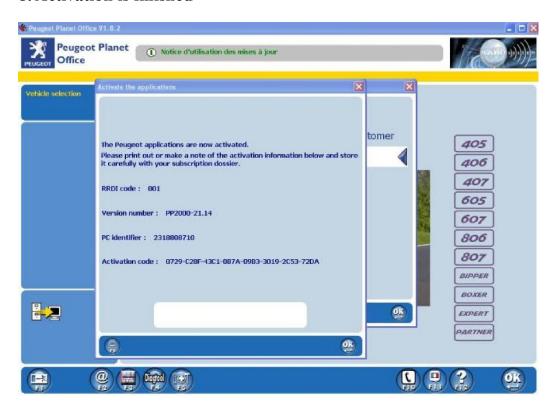

3 Key for manual activation.



4. Check your customer code and correct it if it is not correct. Please confirm to start activation.



5. Activation via manual, and confirm its filling forms.



- 6. (Input these required blank form according to the named "Read Me" text file under the PP200\_KEYGEN folder of Lexi a-3 CD, see the followings)
- 1. Custome code: 001
- 2. Version Number: PP2000-21
- \*Attention: Please DO NOT iuput Other Version number such as PP2000-21.14, PP2000-V21!!!!!
- 3. Input the right identifier of your pc number & Server request code that you get in the PP2000 activetion page



7. after getting the activation code in the above step, then enter it in the blank below as the following shows and then confirm to complete the activation.



## 8. Activation is finished