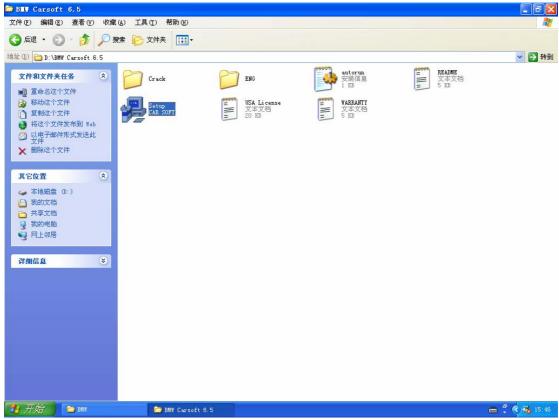

## **BMW Carsoft 6. 5 Software Installation procedure:**

**Step 1:** Copy the whole BMW Carsoft 6.5 File folder from the software driver CD to your hard-disk driver D or other hard driver. It is more stable and reliable to install the BMW Carsoft software from hard-disk directly.

**Step 2:** In the hard-disk driver where you pasted the whole BMW Carsoft 6.5 software, please open the File folder of BMW Carsoft 6.5, then double click "SETUP CAR SOFT.exe" to run the BMW Carsoft software installation part 1.

**Step 6:** The BMW Carsoft 6.5 program will be installed into your computer automatically..

**Step 8:** In the hard-disk driver where you pasted the whole BMW Carsoft 6.5 software, please open the File folder of BMW Carsoft 6.5, then open the file holder of "crack", copy all 10 files in this holder,

**Step 9:** Then paste all those 10 new files into the file holder of "cm75f" at directory C:\cm75f\ (this directory was created during the BMW Carsoft 6.5 software installation automatically). The system will ask you if you want to replace old file during pasting those 10 new files into the file holder "cm75f", click "Yes all" button to replace all old files by those cracked 10 new files in "cm75f" file holder.

**Step 10:** Then paste all those 10 new files into the file holder of "BMW" at directory C:\Program Flies\CARSOFT\BMW (this directory was created during the BMW Carsoft 6.5 software installation automatically). The system will ask you if you want to replace old file during pasting those 10 new files into the file holder "BMW", click "Yes all" button to replace all old files by those cracked 10 new files in "BMW" file holder.