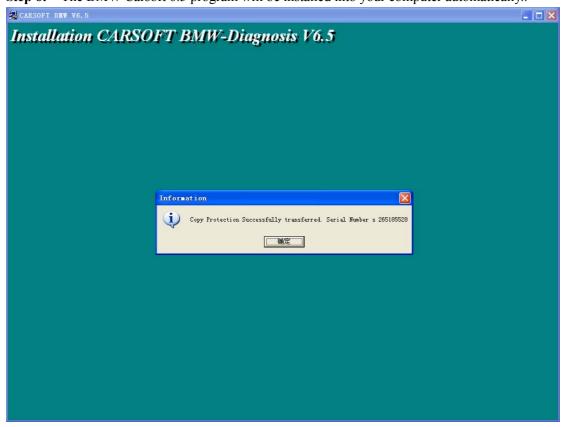

**Step 6:** The BMW Carsoft 6.5 program will be installed into your computer automatically..

**Step 8:** In the hard-disk driver where you pasted the whole BMW Carsoft 6.5 software, please open the File folder of BMW Carsoft 6.5, then open the file holder of "crack", copy all 10 files in this holder,