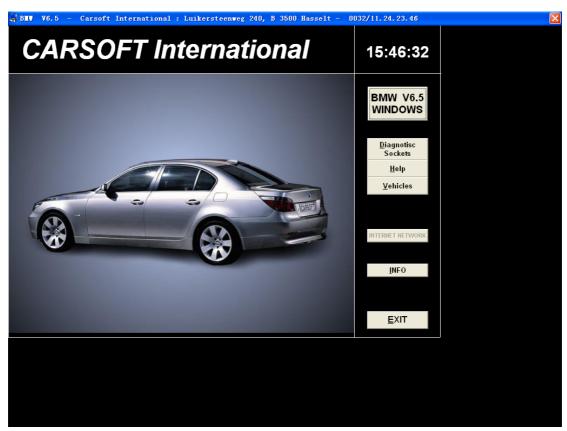

**Step 12:** Then you can see the BMW Carsoft Diagnostic program surface, click "BMW V6.5 WINDOWS" button to go ahead the BMW Carsoft 6.5 program.

**Step 13:** Then you can apply full functions of BMW Carsoft 6.5 Diagnostic program with the hardware together.