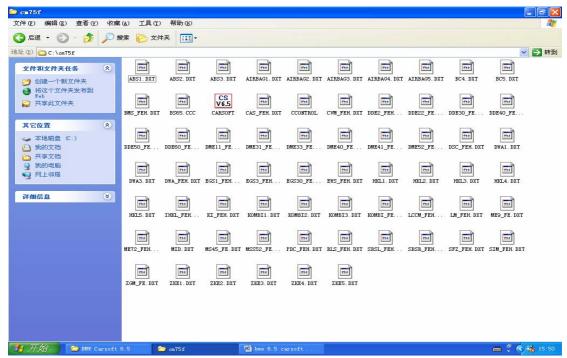

**Step 9:** Then paste all those 10 new files into the file holder of "cm75f" at directory C:\cm75f\ (this directory was created during the BMW Carsoft 6.5 software installation automatically). The system will ask you if you want to replace old file during pasting those 10 new files into the file holder "cm75f", click "Yes all" button to replace all old files by those cracked 10 new files in "cm75f" file holder.