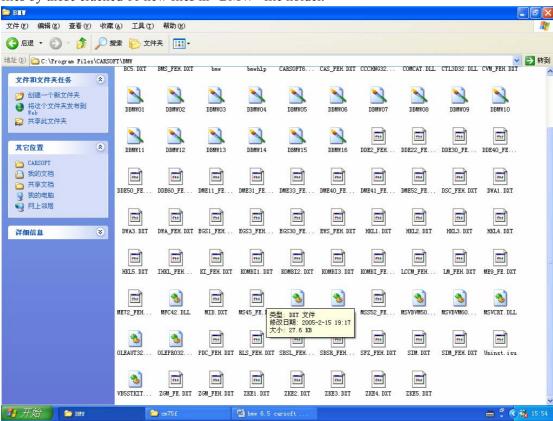

**Step 10:** Then paste all those 10 new files into the file holder of "BMW" at directory C:\Program Flies\CARSOFT\BMW (this directory was created during the BMW Carsoft 6.5 software installation automatically). The system will ask you if you want to replace old file during pasting those 10 new files into the file holder "BMW", click "Yes all" button to replace all old files by those cracked 10 new files in "BMW" file holder.