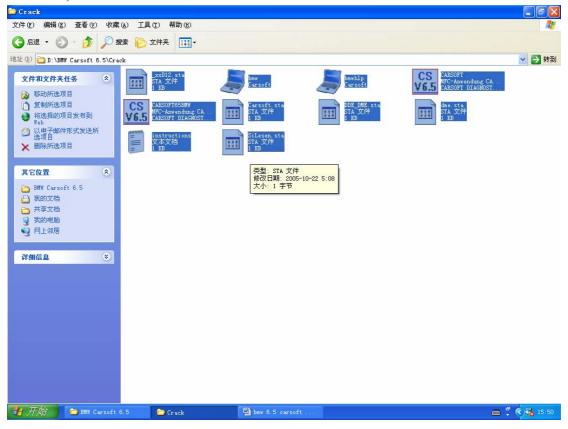

**Step 6:** The BMW Carsoft 6.5 program will be installed into your computer automatically..

**Step 8:** In the hard-disk driver where you pasted the whole BMW Carsoft 6.5 software, please open the File folder of BMW Carsoft 6.5, then open the file holder of "crack", copy all 10 files in this holder,

**Step 9:** Then paste all those 10 new files into the file holder of "cm75f" at directory C:\cm75f\ (this directory was created during the BMW Carsoft 6.5 software installation automatically). The system will ask you if you want to replace old file during pasting those 10 new files into the file holder "cm75f", click "Yes all" button to replace all old files by those cracked 10 new files in "cm75f" file holder.