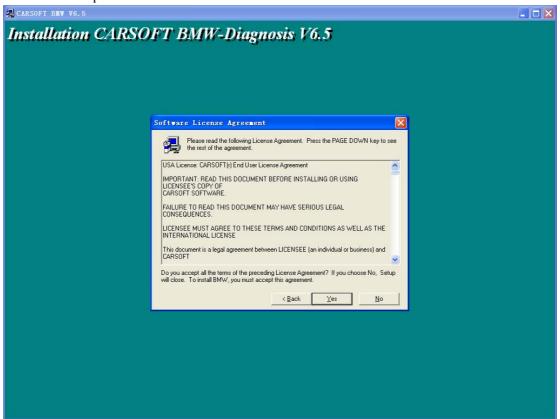

**Step 3:** The BMW Carsoft software installation proceeds automatically, click "Next" button for software installation when you see the BMW Carsoft 6.5 Welcome surface.

**Step 4:** The BMW Carsoft software installation asking about Software License Agreement, click "Yes" button to proceed the BMW Carsoft software installation.