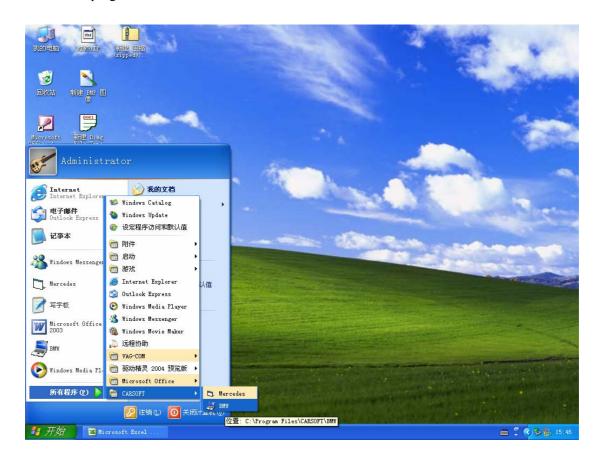

**Step 11:** Then you can run the BMW Carsoft 6.5 program now, click "Start" button at the left corner, select "Programs" menu, then select "CARSOFT" holder, click "BMW" to run the BMW Carsoft 6.5 program.