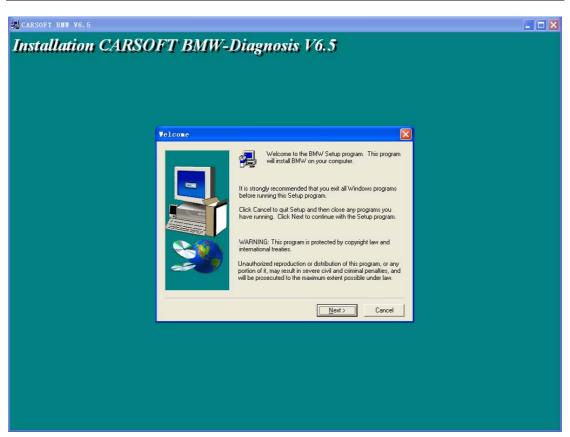

**Step 3:** The BMW Carsoft software installation proceeds automatically, click "Next" button for software installation when you see the BMW Carsoft 6.5 Welcome surface.

**Step 4:** The BMW Carsoft software installation asking about Software License Agreement, click "Yes" button to proceed the BMW Carsoft software installation.