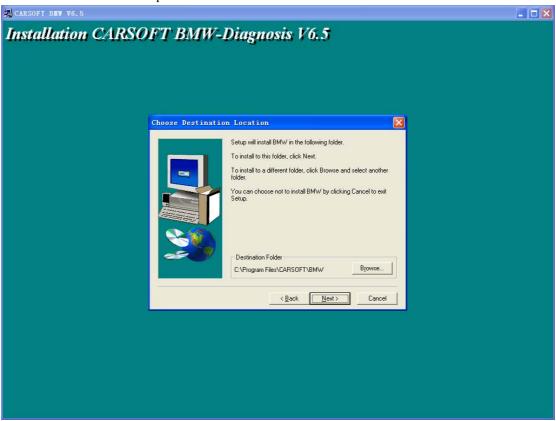

**Step 5:** The BMW Carsoft software installation asking about directory in your hard-disk, you can change the directory or keep the default directory "C:\Program Files\CARSOFT\BMW as it is, then click "Next" button to proceed the BMW Carsoft 6.5 software installation.