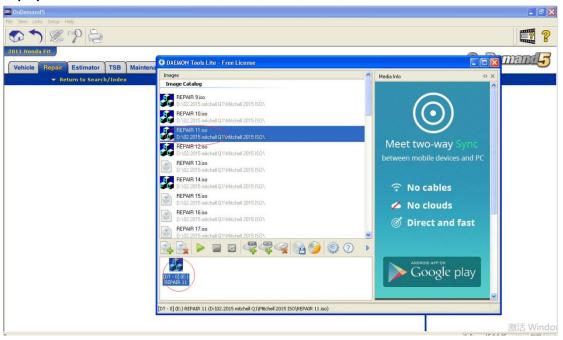

But of course not , this display " please insert disc : Repair 11 " . Actually we have made the DVD files to the virtual DVD files to the hard disk .

## 2. You should running the Virtual drive software from the desktop:

3.Running the corresponding DVD file:" REPAIR11.ISO", you will see the details like the picture