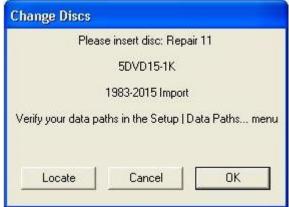

## 2. You should running the Virtual drive software from the desktop:

3.Running the corresponding DVD file:" REPAIR11.ISO", you will see the details like the picture

## display:

4.Back to Demands5 software , you can click OK , and you can check all what you want to see now

For more request , welcome to contact our sales by email (  $\underline{sale@cnautotool.com}$  ) or online directly .