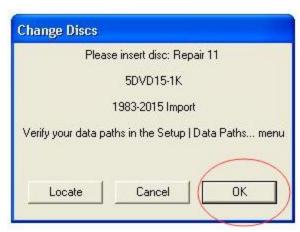

1. Double click Ondemand5, running Mitchell Ondemand software:

Select the Year , brands ,model and system :

Then you will see the windows like picture display as bellow:

Some customers thought this is the software issues .

But of course not , this display " please insert disc : Repair 11 " . Actually we have made the DVD files to the virtual DVD files to the hard disk .

## display:

4.Back to Demands5 software , you can click OK , and you can check all what you want to see now

For more request , welcome to contact our sales by email (  $\underline{sale@cnautotool.com}$  ) or online directly .