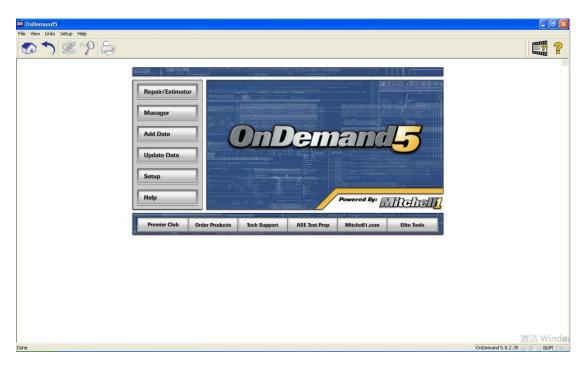

## How to Open the Corresponding Disk When Running Mitchell Ondemand Software

Some customers running our Mitchell Ondemand software , dont know how to open the corresponding disk , lets check the details here

1. Double click Ondemand5, running Mitchell Ondemand software:

Select the Year , brands ,model and system :

Then you will see the windows like picture display as bellow:

Some customers thought this is the software issues .