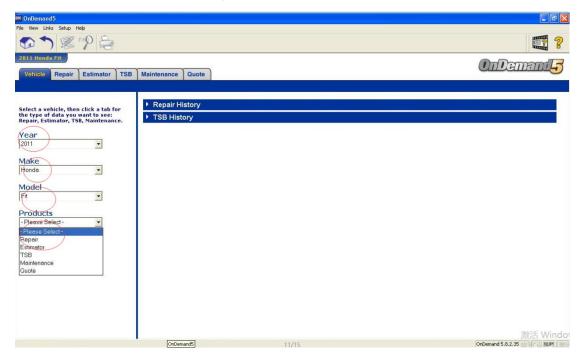

1. Double click Ondemand5, running Mitchell Ondemand software:

Select the Year , brands ,model and system :

Then you will see the windows like picture display as bellow:

Some customers thought this is the software issues .

But of course not , this display " please insert disc : Repair 11 " . Actually we have made the DVD files to the virtual DVD files to the hard disk .