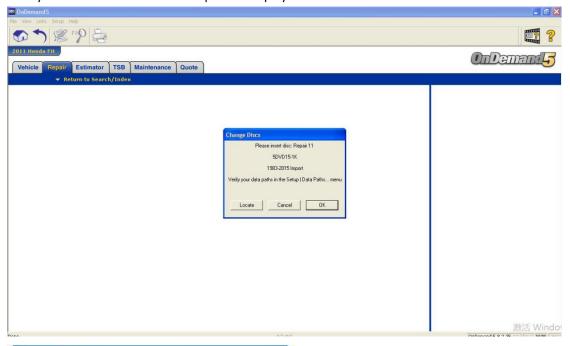

But of course not , this display " please insert disc : Repair 11 " . Actually we have made the DVD files to the virtual DVD files to the hard disk .

## 2. You should running the Virtual drive software from the desktop:

3.Running the corresponding DVD file:" REPAIR11.ISO", you will see the details like the picture