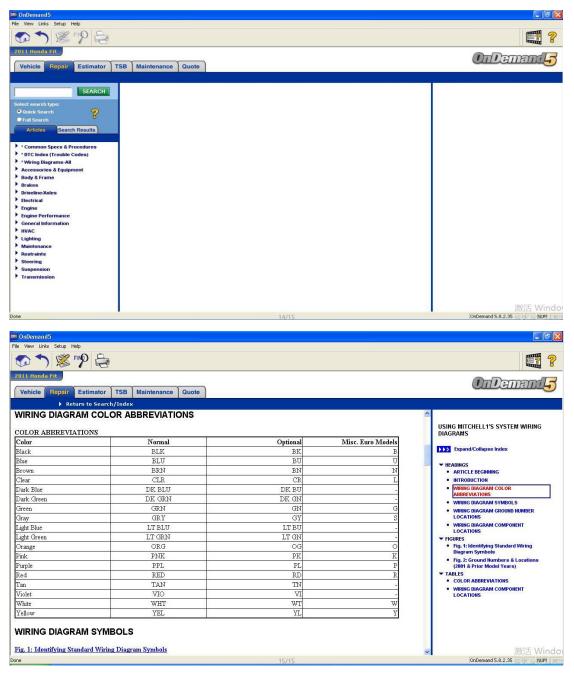

## display:

4.Back to Demands5 software , you can click OK , and you can check all what you want to see now

For more request , welcome to contact our sales by email (  $\underline{sale@cnautotool.com}$  ) or online directly .